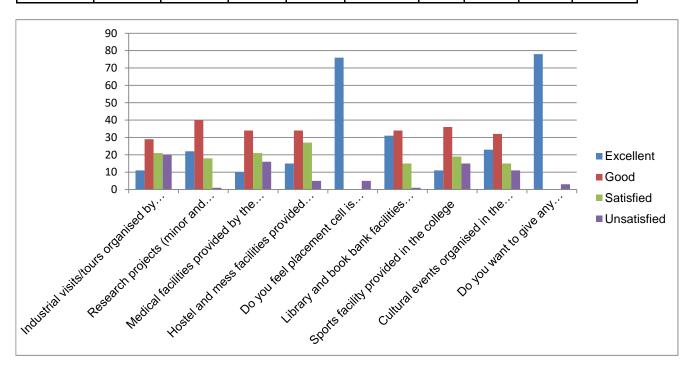

|             | ECE Ist Sh                                                                                              | nift                                                                                                   | College                                                 | e Feedback                       | Analysis                                                                    | Bat                                                                                 |                                           |                                                        |                                                                                                    |
|-------------|---------------------------------------------------------------------------------------------------------|--------------------------------------------------------------------------------------------------------|---------------------------------------------------------|----------------------------------|-----------------------------------------------------------------------------|-------------------------------------------------------------------------------------|-------------------------------------------|--------------------------------------------------------|----------------------------------------------------------------------------------------------------|
|             | Industrial<br>visits/tours<br>organised<br>by the<br>college for<br>student's<br>industrial<br>exposure | Research<br>projects<br>(minor and<br>major<br>projects)<br>that you<br>have done<br>in the<br>college | Medical<br>facilities<br>provided<br>by the<br>college? | facilities<br>provided<br>by the | Do you feel placement cell is keeping enough update records of the students | Library<br>and<br>book<br>bank<br>facilitie<br>s<br>availabl<br>e in the<br>college | facility<br>provided<br>in the<br>college | Cultural<br>events<br>organise<br>d in the<br>college? | Do you want to give any suggestion s for technical societies and their respective SIG's running in |
| Excellent   | 11                                                                                                      | 22                                                                                                     | 10                                                      | 15                               | 76                                                                          | 31                                                                                  | 11                                        | 23                                                     | 78                                                                                                 |
| Good        | 29                                                                                                      | 40                                                                                                     | 34                                                      | 34                               | 0                                                                           | 34                                                                                  | 36                                        | 32                                                     | 0                                                                                                  |
| Satisfied   | 21                                                                                                      | 18                                                                                                     | 21                                                      | 27                               | 0                                                                           | 15                                                                                  | 19                                        | 15                                                     | 0                                                                                                  |
| Unsatisfied | 20                                                                                                      | 1                                                                                                      | 16                                                      | 5                                | 5                                                                           | 1                                                                                   | 15                                        | 11                                                     | 3                                                                                                  |