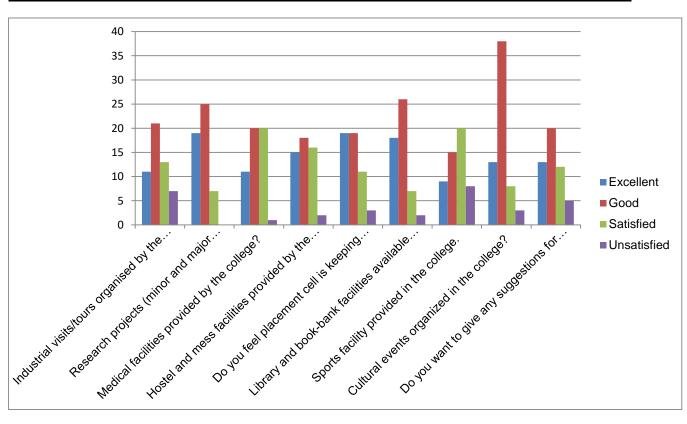

| EEE | College Feedback Analysis | Batch : 2015-2019 |
|-----|---------------------------|-------------------|
|-----|---------------------------|-------------------|

|             | Industria I visits/tou rs organise d by the college for student' s industria | h<br>projects<br>(minor<br>and<br>major<br>projects)<br>that you<br>have<br>done in | facilities<br>provided<br>by the<br>college? | mess<br>facilities<br>provided by<br>the<br>college? | Do you feel placement cell is keeping enough and update records of the students? | and<br>book- | the college. | Cultural<br>events<br>organize<br>d in the<br>college? | Do you want to give any suggestions for the technical societies and their respective SIG's running in the college. |
|-------------|------------------------------------------------------------------------------|-------------------------------------------------------------------------------------|----------------------------------------------|------------------------------------------------------|----------------------------------------------------------------------------------|--------------|--------------|--------------------------------------------------------|--------------------------------------------------------------------------------------------------------------------|
| Excellent   | 11                                                                           | 19                                                                                  | 11                                           | 15                                                   | 19                                                                               | 18           | 9            | 13                                                     | 13                                                                                                                 |
| Good        | 21                                                                           | 25                                                                                  | 20                                           | 18                                                   | 19                                                                               | 26           | 15           | 38                                                     | 20                                                                                                                 |
| Satisfied   | 13                                                                           | 7                                                                                   | 20                                           | 16                                                   | 11                                                                               | 7            | 20           | 8                                                      | 12                                                                                                                 |
| Unsatisfied | 7                                                                            | 0                                                                                   | 1                                            | 2                                                    | 3                                                                                | 2            | 8            | 3                                                      | 5                                                                                                                  |