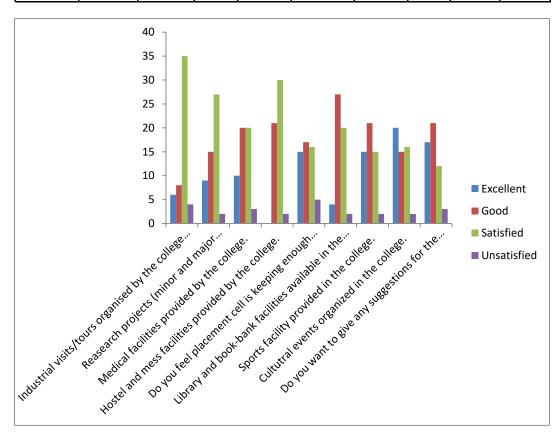

| ECE         | Colle      | ge Feedba | ck Analysis | ı          | Batch : 2015-2019 |            |          |          |          |
|-------------|------------|-----------|-------------|------------|-------------------|------------|----------|----------|----------|
|             | Industrial | Reasearc  | Medic       | Hostel     | Do you            | Library    | Sports   | Cultutra | Do you   |
|             | visits/tou | h         | al          | and        | feel              | and        | facility | I events | want to  |
|             | rs         | projects  | faciliti    | mess       | placement         | book-      | provid   | organiz  | give any |
|             | organised  | (minor    | es          | facilities | cell is           | bank       | ed in    | ed in    | suggesti |
|             | by the     | and       | provid      | provided   | keeping           | facilities | the      | the      | ons for  |
|             | college    | major     | ed by       | by the     | enough            | available  | colleg   | college. | the      |
|             | for        | projects) | the         | college.   | and               | in the     | e.       |          | technic  |
|             | student's  | that you  | college     |            | update            | college.   |          |          | al       |
|             | industrial | have      | •           |            | records of        |            |          |          | socities |
|             | exposure   | done in   |             |            | students?         |            |          |          | and      |
|             |            | the       |             |            |                   |            |          |          | their    |
|             |            | college.  |             |            |                   |            |          |          | respecti |
|             |            |           |             |            |                   |            |          |          | ve SIG's |
|             |            |           |             |            |                   |            |          |          | running  |
| Excellent   | 6          | 9         | 10          | 0          | 15                | 4          | 15       | 20       | 17       |
| Good        | 8          | 15        | 20          | 21         | 17                | 27         | 21       | 15       | 21       |
| Satisfied   | 35         | 27        | 20          | 30         | 16                | 20         | 15       | 16       | 12       |
| Unsatisfied | 4          | 2         | 3           | 2          | 5                 | 2          | 2        | 2        | 3        |