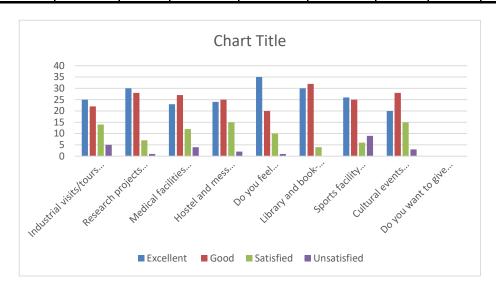

| IT Ist Shift | College Feedback Analysis | Batch : 2015-2019 |
|--------------|---------------------------|-------------------|
|--------------|---------------------------|-------------------|

|             | visits/tours<br>organised<br>by the<br>college for | projects | facilities<br>provided<br>by the | mess<br>facilities<br>provided by | placement<br>cell is | Library and<br>book-bank<br>facilities<br>available in<br>the college. | facility<br>provided<br>in the | events<br>organize<br>d in the<br>college? | Do you want to give any suggestion s for the technical societies and their respective SIG's running in the college. |
|-------------|----------------------------------------------------|----------|----------------------------------|-----------------------------------|----------------------|------------------------------------------------------------------------|--------------------------------|--------------------------------------------|---------------------------------------------------------------------------------------------------------------------|
| Excellent   | 25                                                 | 30       | 23                               | 24                                | 35                   | 30                                                                     | 26                             | 20                                         |                                                                                                                     |
| Good        | 22                                                 | 28       | 27                               | 25                                | 20                   | 32                                                                     | 25                             | 28                                         |                                                                                                                     |
| Satisfied   | 14                                                 | 7        | 12                               | 15                                | 10                   | 4                                                                      | 6                              | 15                                         |                                                                                                                     |
| Unsatisfied | 5                                                  | 1        | 4                                | 2                                 | 1                    | 0                                                                      | 9                              | 3                                          |                                                                                                                     |