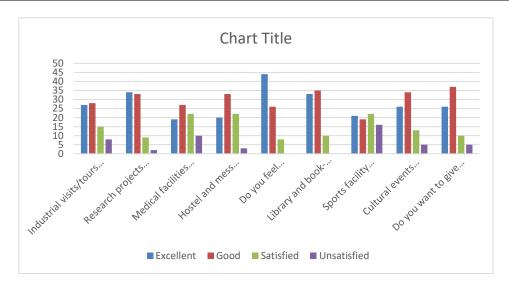

## **Maharaja Surajmal Institute of Technology**

CSE Ist Shift College Feedback Analysis Batch: 2015-2019

|             | COL ISC                                                        | J                                                        | Con                                         | ege i ceasaci                                       | · Allaly 515 | Date:: : 2013 2013                                     |                                          |    |                                                                                             |  |
|-------------|----------------------------------------------------------------|----------------------------------------------------------|---------------------------------------------|-----------------------------------------------------|--------------|--------------------------------------------------------|------------------------------------------|----|---------------------------------------------------------------------------------------------|--|
|             | Industrial visits/tour s oganised by the college for student's | Research<br>projects<br>(minor and<br>major<br>projects) | Medical<br>facilities<br>provided<br>by the | Hostel and mess facilities provided by the college? |              | Library and<br>book-bank<br>facilities<br>available in | Sports<br>facility<br>provided<br>in the | T  | Do you want to give any suggestio ns for the technical societies and their respective SIG's |  |
|             |                                                                |                                                          |                                             |                                                     | students?    |                                                        |                                          |    | running in<br>the                                                                           |  |
| Excellent   | 27                                                             | 34                                                       | 19                                          | 20                                                  | 44           | 33                                                     | 21                                       | 26 | 26                                                                                          |  |
| Good        | 28                                                             | 33                                                       | 27                                          | 33                                                  | 26           | 35                                                     | 19                                       | 34 | 37                                                                                          |  |
| Satisfied   | 15                                                             | 9                                                        | 22                                          | 22                                                  | 8            | 10                                                     | 22                                       | 13 | 10                                                                                          |  |
| Unsatisfied | 8                                                              | 2                                                        | 10                                          | 3                                                   | 0            | 0                                                      | 16                                       | 5  | 5                                                                                           |  |