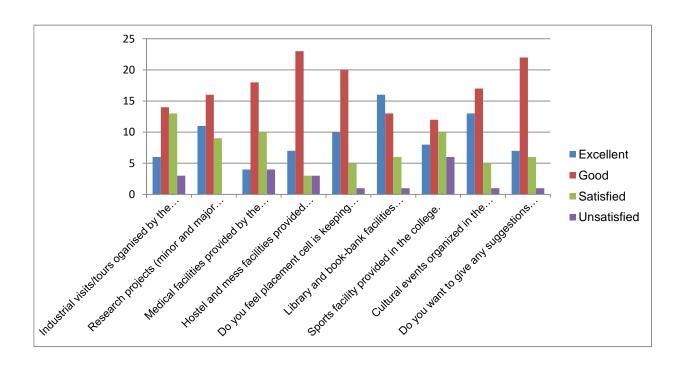

|             | CSE 2nd Sh                                                                                          | ift                 | Colleg                            | e Feedback                                                         | Analysis                     | Batc                                       |          |                                                       |                                                                              |
|-------------|-----------------------------------------------------------------------------------------------------|---------------------|-----------------------------------|--------------------------------------------------------------------|------------------------------|--------------------------------------------|----------|-------------------------------------------------------|------------------------------------------------------------------------------|
|             | Industrial<br>visits/tours<br>oganised by<br>the college<br>for student's<br>industrial<br>exposure | (minor and<br>major | facilities<br>provide<br>d by the | Hostel and<br>mess<br>facilities<br>provided<br>by the<br>college? | feel<br>placement<br>cell is | facilities<br>available in<br>the college. | facility | Cultural<br>events<br>organized<br>in the<br>college? | Do you want to give any suggesti ons for the technica I societie s and their |
| Excellent   | 6                                                                                                   | 11                  | 4                                 | 7                                                                  | 10                           | 16                                         | 8        | 13                                                    | 7                                                                            |
| Good        | 14                                                                                                  | 16                  | 18                                | 23                                                                 | 20                           | 13                                         | 12       | 17                                                    | 22                                                                           |
| Satisfied   | 13                                                                                                  | 9                   | 10                                | 3                                                                  | 5                            | 6                                          | 10       | 5                                                     | 6                                                                            |
| Unsatisfied | 3                                                                                                   | 0                   | 4                                 | 3                                                                  | 1                            | 1                                          | 6        | 1                                                     | 1                                                                            |