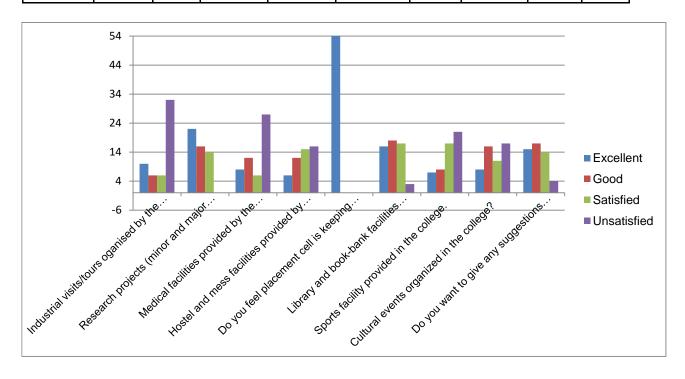

|             | IT 2nd S   | hift                     | Coll                                                    | ege Feedbac     | k Analysis                                     | Bat                                                                              |                                                                  |                                |                                                                                                                       |
|-------------|------------|--------------------------|---------------------------------------------------------|-----------------|------------------------------------------------|----------------------------------------------------------------------------------|------------------------------------------------------------------|--------------------------------|-----------------------------------------------------------------------------------------------------------------------|
|             | Industrial | Researc<br>h<br>projects | Medical<br>facilities<br>provided by<br>the<br>college? | Hostel and mess | Do you feel<br>placement<br>cell is<br>keeping | Library<br>and<br>book-<br>bank<br>facilities<br>available<br>in the<br>college. | ch: 2015-20<br>Sports<br>facility<br>provided in<br>the college. | Cultural<br>events<br>organize | Do you want to give any suggest ions for the technic al societie s and their respecti ve SIG's running in the college |
| Excellent   | 10         | 22                       | 8                                                       | 6               | 54                                             | 16                                                                               | 7                                                                | 8                              | 15                                                                                                                    |
| Good        | 6          | 16                       | 12                                                      | 12              | 0                                              |                                                                                  |                                                                  | 16                             |                                                                                                                       |
| Satisfied   | 6          | 14                       | 6                                                       | 15              | 0                                              | 17                                                                               | 17                                                               | 11                             | 14                                                                                                                    |
| Unsatisfied | 32         | 0                        | 27                                                      | 16              | 0                                              | 3                                                                                | 21                                                               | 17                             | 4                                                                                                                     |