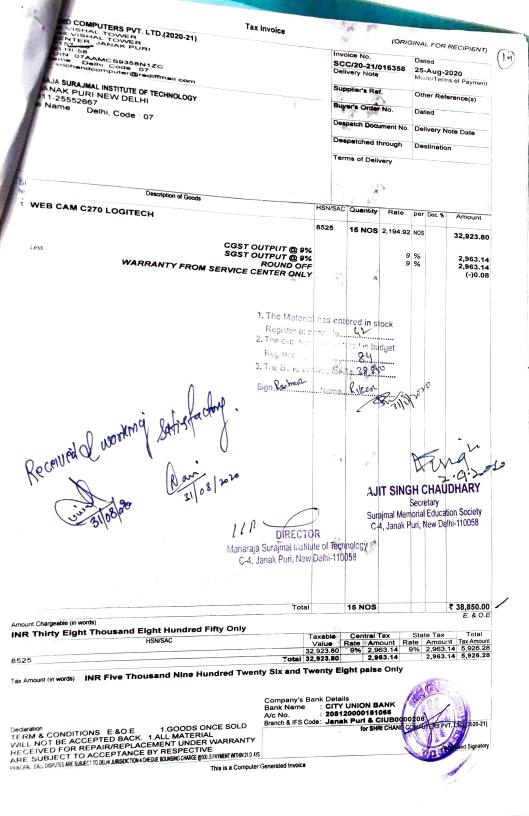

| Authorised Signatory              |
| Ast                                                                                                                                                                 |                                   |
|                                                                                                                                                                     |                                   |
|                                                                                                                                                                     |                                   |







#### 25.08.2020

#### <u>NOTE</u>

Distribution of WACOM ONE GRAPHIC TABLETS (Model No. CTL-672/K0-CX) in the departments.

| S. No. | Department      | Shift           | Quantity | Signature (HOD) | Working Status of<br>Equipment |
|--------|-----------------|-----------------|----------|-----------------|--------------------------------|
|        |                 |                 |          |                 | (Satisfactory/Faulty)          |
| 1      | CSE             | I <sup>st</sup> | 3        | Quilly 8/2      | Satts Jactory By               |
| 2      | ECE             | Ist             | 4        | here 28         | elve gab victoria and and .    |
| 3      | IT              | Ist             | 2        | 14578122        | Saft frank ving 3/3/2020       |
| 4      | EEE