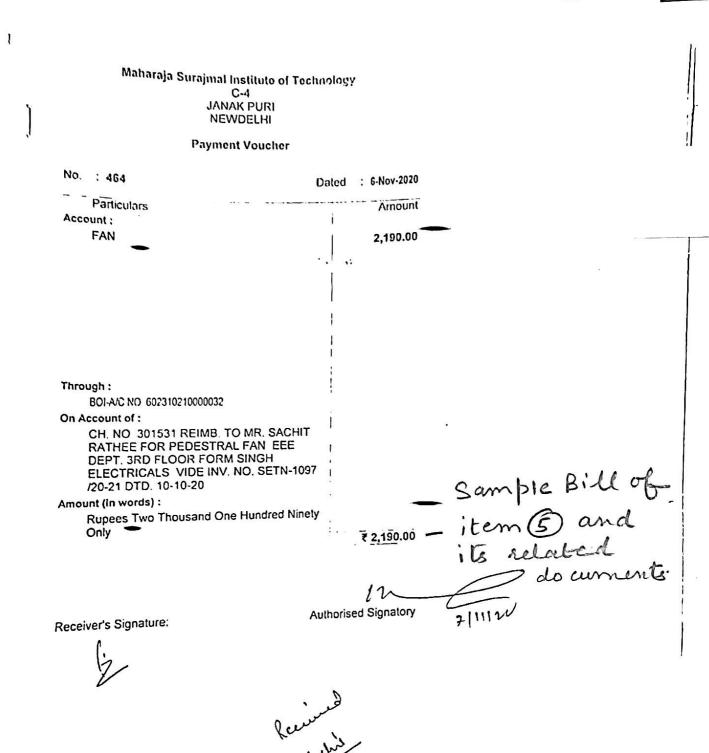

.No. | Title<br>Ancestral Roots of the Jats:<br>DNA Revelations | <b>Author</b><br>David G Mahal | Publisher<br>Dgm<br>Associates | 1279/- | Recommend<br>ed by<br>Shri Kaptan<br>Singh<br>(President,<br>SMES) |
|---|-------|----------------------------------------------------------|--------------------------------|--------------------------------|--------|--------------------------------------------------------------------|
|   |       |                                                          |                                |                                |        | SMES)                                                              |

Submitted for kind consideration and approval please.

Reetu Verma Librarian (MSCL)

18.9.20 1122 Director (MSIT)

. . . . Auto Conta and an and a second



Receiveres

5th Sep, 2020

The Director MSIT, Janakpuri New delhi-58

# Subject: Regarding approval for pedestal/wall mounted fan for new constructed aluminum cabin of third floor.

Sir. With due respect I would like to state that there is a requirement of pedestal/ wall mount fan in newly constructed aluminum cabin on third floor. The approximate cost of fan is Rs 2500. I request for your kind approval.

Thanking you Yours truly Sachit Rathee (Asst. Prof, EEE Dept)

(Dr. Sunil Gupta) HOD, EEE 57.10 V102 148-20 KINDLY issue a Cheque in favour of SACHITRATHEE for an Amount of ls 2, 190/- for Cash payment of the above item. (Bill attached) (ls. Two thousand one hundred ninty) only. UNIT RATHGE nn Maharaja Surajmal Institute of Technology C-4, Janakpuri, New Delhi-110058

| : 07ELUPS0012K1Z