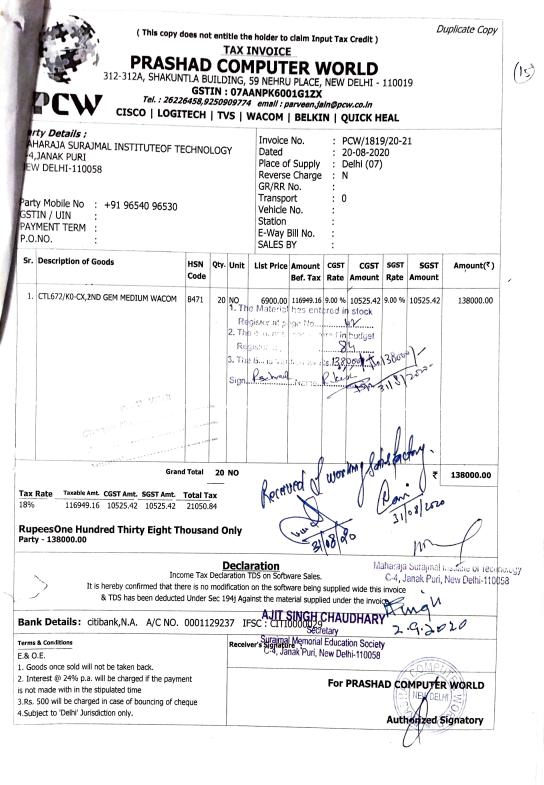

| Authorised Signatory              |
| Ast                                                                                                                                                                 |                                   |
|                                                                                                                                                                     |                                   |
|                                                                                                                                                                     |                                   |







#### 25.08.2020

#### <u>NOTE</u>

Distribution of WACOM ONE GRAPHIC TABLETS (Model No. CTL-672/K0-CX) in the departments.

| S. No. | Department      | Shift           | Quantity | Signature (HOD) | Working Status of<br>Equipment |
|--------|-----------------|-----------------|----------|-----------------|--------------------------------|
|        |                 |                 |          |                 | (Satisfactory/Faulty)          |
| 1      | CSE             | I <sup>st</sup> | 3        | Quilly 8/2      | Satts Jactory By               |
| 2      | ECE             | Ist             | 4        | here 28         | elve gab victoria and and .    |
| 3      | IT              | Ist             | 2        | 14578122        | Saft frank ving 3/3/2020       |
| 4      | EEE