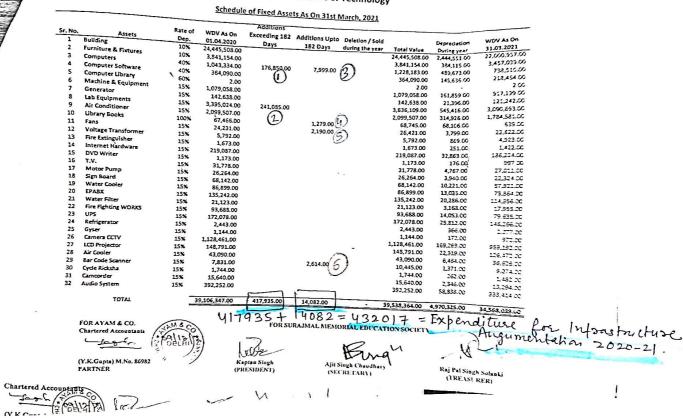

### Schedule of Fixed Assets As On 31st March, 2017

|         |                      |         |               | Additions  |                |                 |               |              |                     |
|---------|----------------------|---------|---------------|------------|----------------|-----------------|---------------|--------------|---------------------|
| Sr. No. |                      | Rate of | WDV AS On     |            | Additions Upto | Deletion / Sold |               | Depreciation | WDV As On           |
| 1       | Assets<br>Building   | Dep.    | 01.04.2016    | Days       | 182 Days       | during the year | Total Value   | During year  | 31.03.2017          |
| 2       | Furniture & Fixtures | 10%     | 37,030,439.00 |            |                |                 | 37,030,439.00 | 3,703,044.00 | 33,327,395.0        |
| 3       | Computers            | 10%     | 4,119,468.00  | 598,522.00 | 2,994.00       |                 | 4,720,984.00  | 471,949.00   | 4,249,035.0         |
| 4       | Computer Software    | 60%     | 342,786.00    | 33,680.00  |                |                 | 376,466.00    | 225,880.00   | 150,586.0           |
| 5       | Computer Library     | 60%     | 468,867.00    |            |                |                 | 468,867.00    | 281,320.00   | 187,547.0           |
| 6       | Machine & Equipment  | 60%     | 35.00         |            |                |                 | 35.00         | 21.00        | 14.0                |
| 7       | Generator            | 15%     | 1,808,792.00  | 9,200.00   | 6,186.00       |                 | 1,824,178.00  | 273,163.00   | 1,551,015.0         |
| 8       |                      | 15%     | 273,249.00    |            |                |                 | 273,249.00    | 40,987.00    | 232,262.0           |
| 9       | Lab Equipments       | 15%     | 2,815,036.00  | 120,912.00 | 525,154.00     |                 | 3,461,102.00  | 479,779.00   | 2,981,323.0         |
|         | Air Conditioner      | 15%     | 2,120,055.00  | 224,712.00 | 736,190.00     |                 | 3,080,957.00  | 318,008.00   | 2,762,949.0         |
| 10      | Library Books        | 100%    | 41,755.00     | 892,785.00 | 223,066.00     |                 | 1,157,606.00  | 1,046,073.00 | 111,533.0           |
| 11      | Fans                 | 15%     | 37,301.00     |            |                |                 | 37,301.00     | 5,595.00     | 31,706.0            |
| 12      | Voltage Transformer  | 15%     | 11,097.00     |            |                |                 | 11,097.00     | 1,665.00     | 9,432.0             |
| 13      | Fire Extinguisher    | 15%     | 3,205.00      |            |                |                 | 3,205.00      | 481.00       | 2,724.0             |
| 14      | Internet Hardware    | 15%     | 396,112.00    | 23,590.00  |                |                 | 419,702.00    | 62,955.00    | 356,747.0           |
| 15      | DVD Writer           | 15%     | 2,247.00      |            |                |                 | 2,247.00      | 337.00       | 1,910.0             |
| 16      | T.V.                 | 15%     | 60,876.00     |            |                |                 | 60,876.00     | 9,131.00     | 51,745.0            |
| 17      | Motor Pump           | 15%     | 20,272.00     |            |                |                 | 20,272.00     | 3,041.00     | 17,231.0            |
| 18      | Sign Board           | 15%     | 8,470.00      |            | 112,171.00     |                 | 120,641.00    | 9,683.00     | 110,958.0           |
| 19      | Water Cooler         | 15%     | 127,871.00    | 38,600.00  |                |                 | 166,471.00    | 24,971.00    | 141,500.0           |
| 20      | EPABX                | 15%     | 27,316.00     |            |                |                 | 27,316.00     | 4,097.00     | 23,219.0            |
| 21      | Water Filter         | 15%     | 40,465.00     |            |                |                 | 40,465.00     | 6,070.00     | 34,395.0            |
| 22      | Fire Fighting WORKS  | 15%     | 179,476.00    |            |                |                 | 179,476.00    | 26,921.00    | 152,555.0           |
| 23      | UPS                  | 15%     | 243,100.00    | 15,472.00  | 10,800.00      |                 | 269,372.00    | 39,596.00    | 229,776.0           |
| 24      | Refrigerator         | 15%     | 4,680.00      |            |                |                 | 4,680.00      | 702.00       | 3,978.0             |
| 25      | Gyser                | 15%     | 2,192.00      |            |                |                 | 2,192.00      | 329.00       | 1,863.0             |
| 26      | Camera CCTV          | 15%     | 836,966.00    |            |                |                 | 836,966.00    | 125,545.00   | 711,421.0           |
| 27      | LCD Projector        | 15%     | 285,036.00    |            |                |                 | 285,036.00    | 42,755.00    | 242,281.0           |
| 28      | Air Cooler           | 15%     | 55,723.00     |            |                |                 | 55,723.00     | 8,358.00     | 47,365.0            |
| 29      | Bar Code Scanner     | 15%     | 6,602.00      | 8,400.00   |                |                 | 15,002.00     |              |                     |
| 30      | Cycle Ricksha        | 15%     | 3,341.00      |            |                |                 | 3,341.00      | 2,250.00     | 12,752.0            |
| 31      | Camcorder            | 15%     | 29,961.00     |            |                |                 | 29,961.00     | 4,494.00     | 2,840.0<br>25,467.0 |

FOR AYAM & CO. Chartered Accountants

TOTAL

(Y.K.Gupta) M.No. 86982 PARTNER

1965873+1616561=3582434= Expenditure

1,616,561.00

FOR SURAJMAL MEMORIAL EDUCATION SOCIETY

S.P.Singh

1,965,873.00

(PRESIDENT)

51,402,791.00

Ajit Singh Chaudhary (SECRETARY)

2016-17 Raj Pal Singh Solanki (TREASURER)

Infrastructure

47,765,524.00

1

54,985,225.00 7,219,701.00