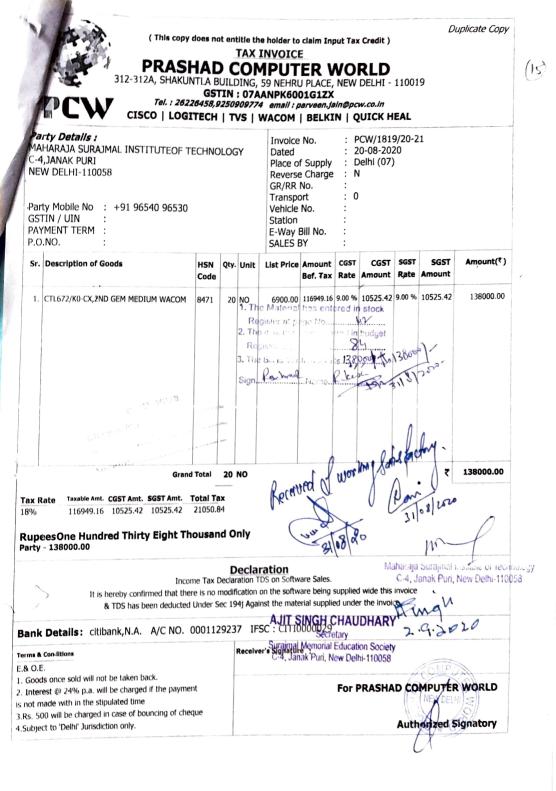

| Authorised Signatory              |
| Ast                                                                                                                                                                 |                                   |
|                                                                                                                                                                     |                                   |
|                                                                                                                                                                     |                                   |







#### 25.08.2020

#### <u>NOTE</u>

Distribution of WACOM ONE GRAPHIC TABLETS (Model No. CTL-672/K0-CX) in the departments.

| S. No. | Department      | Shift           | Quantity | Signature (HOD) | Working Status of<br>Equipment |
|--------|-----------------|-----------------|----------|-----------------|--------------------------------|
|        |                 |                 |          |                 | (Satisfactory/Faulty)          |
| 1      | CSE             | I <sup>st</sup> | 3        | Quilly 8/2      | Satts Jactory By               |
| 2      | ECE             | Ist             | 4        | here 28         | elve gab victoria and and .    |
| 3      | IT              | Ist             | 2        | 14578122        | Saft frank ving 3/3/2020       |
| 4      | EEE