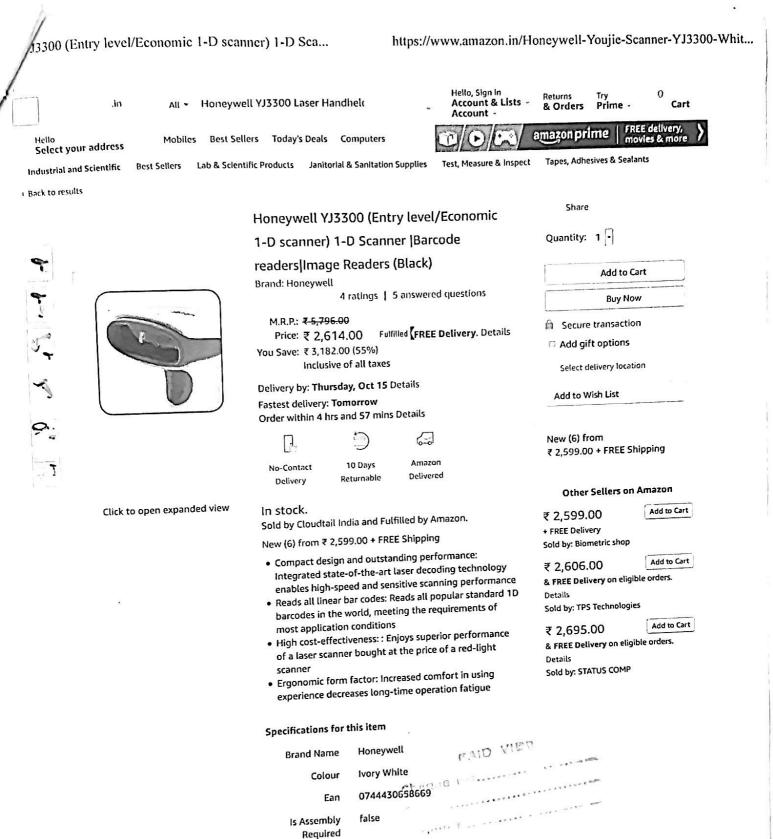

ZON Amount (in words) : \*2,614.00 -item (6) and its - related documents. Rupees Two Thousand Six Hundred Fourteen Only lipedo-Authorised Signatory 14-10.20 Receiver's Signature: pecifical martine

-----

1

Note

Presently, we are having two barcode readers out of which one is not repairable. We need at least two barcode readers at Book- Bank seeing the heavy rush at the time of issue & return.

Therefore, it is requested to kindly give permission for purchase of one barcode reader of Honey Well company from Amazon with cost of Rs.2614/-.( MRP is 5796, Disount 55%)

Kindly give approval to take of advance payment of Rs 2614 on my name(Neetu Malik).

For your kind consideration and approval please.

NIL

**Assistant Librarian** 

Librarian

nn

Director (MSIT)

PAID VIDD Cheque 15 901 ( 



250 grams

YJ3300

Item Weight

Manufacturer Series Number

See more product details

See more

10/10/2020, 2:34 PM