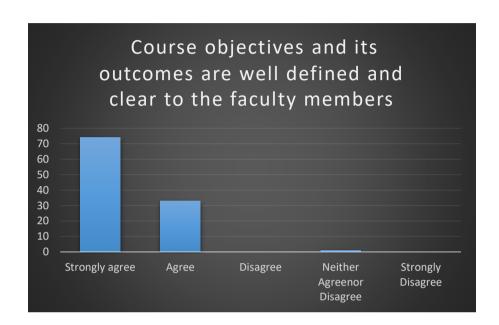

3. Course objectives and its outcomes are well defined and clear to the faculty members.

| Strongly agree            | 74 |
|---------------------------|----|
| Agree                     | 33 |
| Disagree                  | 0  |
| Neither Agreenor Disagree | 1  |
| Strongly Disagree         | 0  |