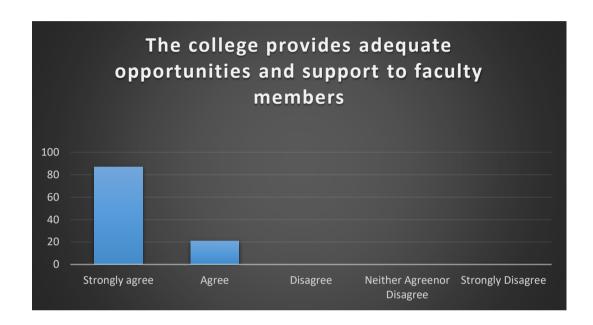

13. The college provides adequate opportunities and support to faculty members for upgrading their skills and qualifications:

| 13 | Strongly agree            | 87 |
|----|---------------------------|----|
|    | Agree                     | 21 |
|    | Disagree                  | 0  |
|    | Neither Agreenor Disagree | 0  |
|    | Strongly Disagree         | 0  |