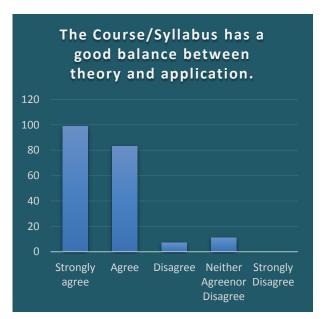

2. The course/Syllabus has a good balance between theory and application.

| Strongly agree            | 33 |
|---------------------------|----|
| Agree                     | 69 |
| Disagree                  | 1  |
| Neither Agreenor Disagree | 5  |
| Strongly Disagree         | 0  |

# Alumni Feedback (Batch 2016-20)