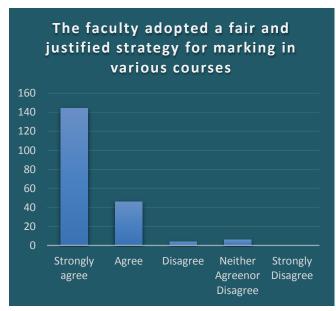

| 10           | 33           | 23                | 8           | 11        | 8             |
| Good                                               | 18               | 19                 | 12              | 11           | 5            | 17                | 8           | 15        | 10            |
| Satisfied                                          | 8                | 5                  | 15              | 17           | 3            | 5                 | 9           | 10        | 8             |
| Unsatisfied                                        | 4                | 1                  | 5               | 2            | 3            | 2                 | 19          | 8         | 18            |



# Maharaja Surajmal Institute of Technology

# Alumni Feedback (Batch 2016-20)