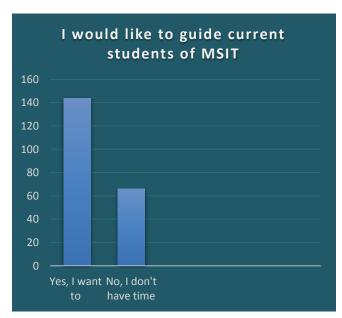

| 33           | 23                | 8           | 11        | 8             |
| Good                                               | 18               | 19                 | 12              | 11           | 5            | 17                | 8           | 15        | 10            |
| Satisfied                                          | 8                | 5                  | 15              | 17           | 3            | 5                 | 9           | 10        | 8             |
| Unsatisfied                                        | 4                | 1                  | 5               | 2            | 3            | 2                 | 19          | 8         | 18            |



# Maharaja Surajmal Institute of Technology

# Alumni Feedback (Batch 2016-20)