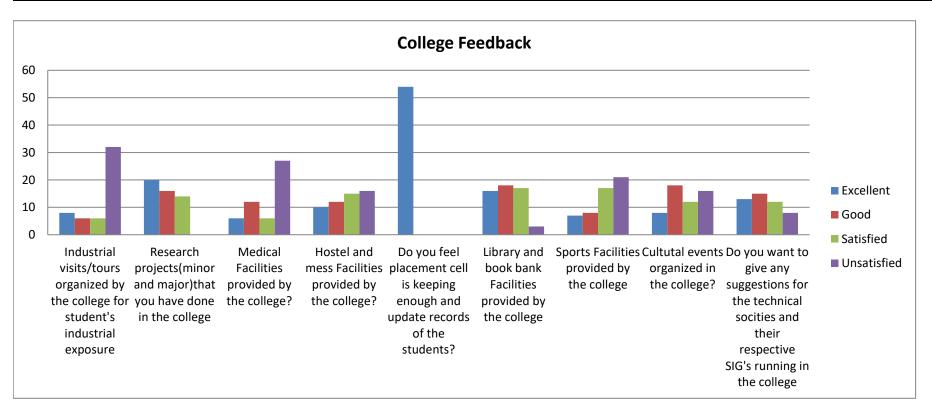

#### IT 2nd Shift College Feedback Analysis Batch:2016-2020

|             | organized by the college for | Research<br>projects(minor<br>and<br>major)that<br>you have done<br>in the college | Facilities provided by the college? | Hostel and mess<br>Facilities provided<br>by the college? | Do you feel placement<br>cell is keeping enough<br>and update records of the<br>students? | Library and book bank<br>Facilities provided by the<br>college | Sports Facilities<br>provided by the<br>college | Cultutal events<br>organized in the<br>college? | Do you want to<br>give any<br>suggestions for the<br>technical socities<br>and their respective<br>SIG's running in the<br>college |
|-------------|------------------------------|------------------------------------------------------------------------------------|-------------------------------------|-----------------------------------------------------------|-------------------------------------------------------------------------------------------|----------------------------------------------------------------|-------------------------------------------------|-------------------------------------------------|------------------------------------------------------------------------------------------------------------------------------------|
| Excellent   | 8                            | 20                                                                                 | 6                                   | 10                                                        | 54                                                                                        | 16                                                             | 7                                               | 8                                               | 13                                                                                                                                 |
| Good        | 6                            | 16                                                                                 | 12                                  | 12                                                        | 0                                                                                         | 18                                                             | 8                                               | 18                                              | 15                                                                                                                                 |
| Satisfied   | 6                            | 14                                                                                 | 6                                   | 15                                                        | 0                                                                                         | 17                                                             | 17                                              | 12                                              | 12                                                                                                                                 |
| Unsatisfied | 32                           | 0                                                                                  | 27                                  | 16                                                        | 0                                                                                         | 3                                                              | 21                                              | 16                                              | 8                                                                                                                                  |