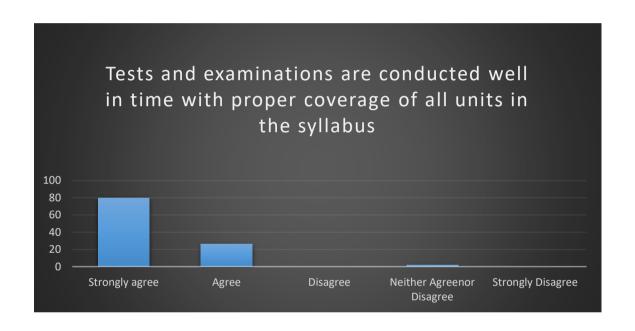

6. Tests and examinations are conducted well in time with proper coverage of all units in the syllabus.

| Strongly agree            | 80 |
|---------------------------|----|
| Agree                     | 26 |
| Disagree                  | 0  |
| Neither Agreenor Disagree | 2  |
| Strongly Disagree         | 0  |