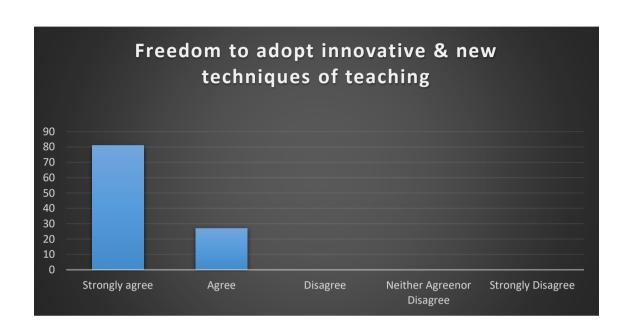

# 9. Freedom to adopt innovative & new techniques of teaching.

| Strongly agree            | 81 |
|---------------------------|----|
| Agree                     | 27 |
| Disagree                  | 0  |
| Neither Agreenor Disagree | 0  |
| Strongly Disagree         | 0  |