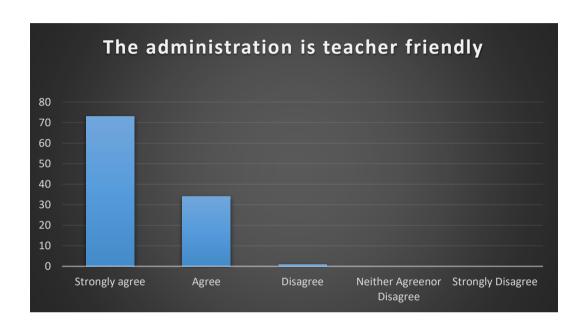

# 12. The administration is teacher friendly.

| 12 | Strongly agree            | 73 |
|----|---------------------------|----|
|    | Agree                     | 34 |
|    | Disagree                  | 1  |
|    | Neither Agreenor Disagree | 0  |
|    | Strongly Disagree         | 0  |