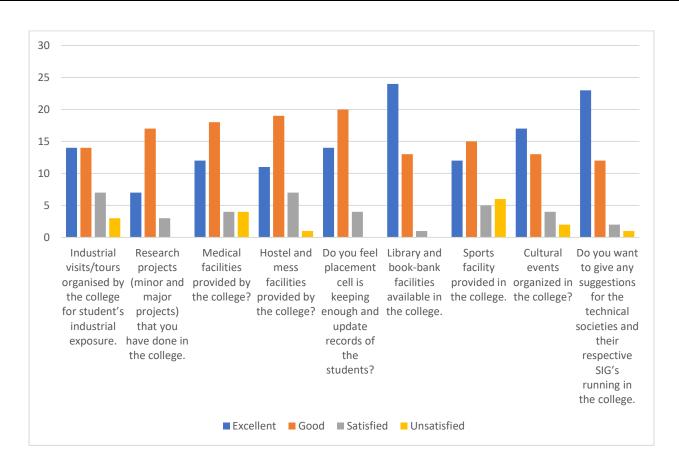

# **ECE Department College Feedback Analysis Batch 2016-2020**

|             | Industrial<br>visits/tours<br>organised<br>by the<br>college for<br>student's<br>industrial<br>exposure. | Research<br>projects<br>(minor<br>and<br>major<br>projects)<br>that you<br>have done<br>in the<br>college. | Medical facilities provided by the college? | Hostel<br>and mess<br>facilities<br>provided<br>by the<br>college? | Do you feel placement cell is keeping enough and update records of the students? | Library<br>and book-<br>bank<br>facilities<br>available<br>in the<br>college. | Sports<br>facility<br>provided<br>in the<br>college. | Cultural<br>events<br>organized<br>in the<br>college? | Do you want to give any suggestions for the technical societies and their respective SIG's running in the college. |
|-------------|----------------------------------------------------------------------------------------------------------|------------------------------------------------------------------------------------------------------------|---------------------------------------------|--------------------------------------------------------------------|----------------------------------------------------------------------------------|-------------------------------------------------------------------------------|------------------------------------------------------|-------------------------------------------------------|--------------------------------------------------------------------------------------------------------------------|
| Excellent   | 14                                                                                                       | 7                                                                                                          | 12                                          | 11                                                                 | 14                                                                               | 24                                                                            | 12                                                   | 17                                                    | 23                                                                                                                 |
| Good        | 14                                                                                                       | 17                                                                                                         | 18                                          | 19                                                                 | 20                                                                               | 13                                                                            | 15                                                   | 13                                                    | 12                                                                                                                 |
| Satisfied   | 7                                                                                                        | 3                                                                                                          | 4                                           | 7                                                                  | 4                                                                                | 1                                                                             | 5                                                    | 4                                                     | 2                                                                                                                  |
| Unsatisfied | 3                                                                                                        | 0                                                                                                          | 4                                           | 1                                                                  | 0                                                                                | 0                                                                             | 6                                                    | 2                                                     | 1                                                                                                                  |