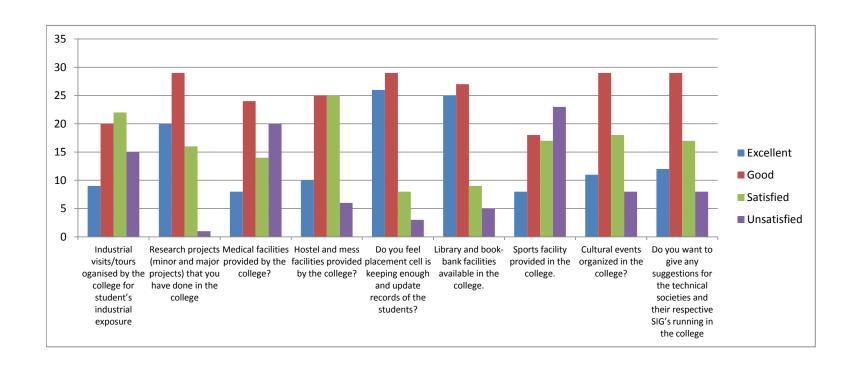

| CSE 2nd Shift | College Feedback Analysis | Batch : 2016-2020 |
|---------------|---------------------------|-------------------|
|---------------|---------------------------|-------------------|

|             | Industrial visits/tours        |                                                       |                    |                |                                     |                   |           |    |                                               |
|-------------|--------------------------------|-------------------------------------------------------|--------------------|----------------|-------------------------------------|-------------------|-----------|----|-----------------------------------------------|
|             | oganised by<br>the college for |                                                       |                    |                | Do you feel placement cell is       | Library and book- |           |    | Do you want to give any suggestions for the   |
|             | student's                      | Research projects (minor                              | Medical facilities |                | -                                   | bank facilities   |           |    | technical societies and                       |
|             |                                | and major projects) that you have done in the college |                    |                | and update records of the students? |                   | -         | •  | their respective SIG's running in the college |
|             | exposure                       | 20                                                    | - U                | tolleger<br>10 |                                     |                   | o conege. | 11 | running in the college                        |
| Excellent   | 9                              | 20                                                    | ٥                  | 10             | 20                                  | 25                | 0         | 11 | 12                                            |
| Good        | 20                             | 29                                                    | 24                 | 25             | 29                                  | 27                | 18        | 29 | 29                                            |
| Satisfied   | 22                             | 16                                                    | 14                 | 25             | 8                                   | 9                 | 17        | 18 | 17                                            |
| Unsatisfied | 15                             | 1                                                     | 20                 | 6              | 3                                   | 5                 | 23        | 8  | 8                                             |