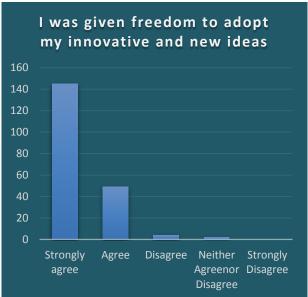

10           | 33           | 23                | 8           | 11        | 8             |
| Good                                               | 18               | 19                 | 12              | 11           | 5            | 17                | 8           | 15        | 10            |
| Satisfied                                          | 8                | 5                  | 15              | 17           | 3            | 5                 | 9           | 10        | 8             |
| Unsatisfied                                        | 4                | 1                  | 5               | 2            | 3            | 2                 | 19          | 8         | 18            |



# Maharaja Surajmal Institute of Technology

# Alumni Feedback (Batch 2016-20)