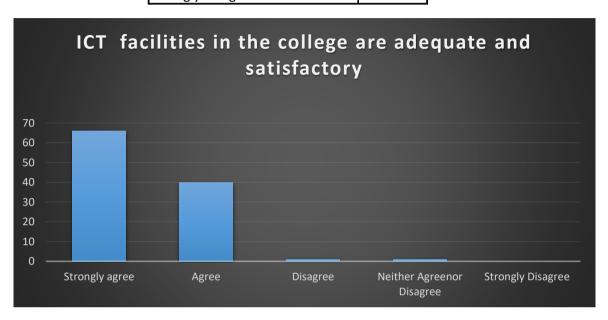

14. ICT facilities in the college are adequate and satisfactory.

| 14 | Strongly agree            | 66 |
|----|---------------------------|----|
|    | Agree                     | 40 |
|    | Disagree                  | 1  |
|    | Neither Agreenor Disagree | 1  |
|    | Strongly Disagree         | 0  |