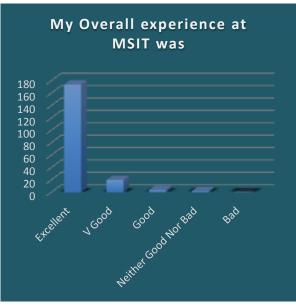

| 33           | 23                | 8           | 11        | 8             |
| Good                                               | 18               | 19                 | 12              | 11           | 5            | 17                | 8           | 15        | 10            |
| Satisfied                                          | 8                | 5                  | 15              | 17           | 3            | 5                 | 9           | 10        | 8             |
| Unsatisfied                                        | 4                | 1                  | 5               | 2            | 3            | 2                 | 19          | 8         | 18            |



# Maharaja Surajmal Institute of Technology

# Alumni Feedback (Batch 2016-20)