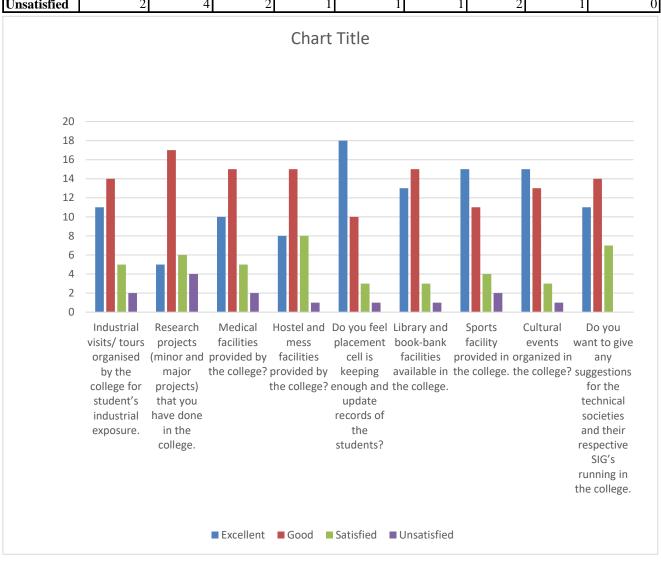

#### IT Department College Feedback Analysis Batch 2016-2020

|             | Industrial<br>visits/tours<br>organised<br>by the<br>college for<br>student's<br>industrial<br>exposure. | Research<br>projects<br>(minor and<br>major<br>projects)<br>that you<br>have done<br>in the<br>college. | Medical<br>facilities<br>provided by<br>the<br>college? | Hostel and<br>mess<br>facilities<br>provided by<br>the<br>college? | Do you feel placement cell is keeping enough and update records of the students? | Library and<br>book-bank<br>facilities<br>available in<br>the college. | Sports<br>facility<br>provided in<br>the college. | Cultural<br>events<br>organized<br>in the<br>college? | Do you want to give any suggestions for the technical societies and their respective SIG's running in the college. |
|-------------|----------------------------------------------------------------------------------------------------------|---------------------------------------------------------------------------------------------------------|---------------------------------------------------------|--------------------------------------------------------------------|----------------------------------------------------------------------------------|------------------------------------------------------------------------|---------------------------------------------------|-------------------------------------------------------|--------------------------------------------------------------------------------------------------------------------|
| Excellent   | 30                                                                                                       | 37                                                                                                      | 22                                                      | 23                                                                 | 41                                                                               | 30                                                                     | 24                                                | 27                                                    | 29                                                                                                                 |
| Good        | 22                                                                                                       | 23                                                                                                      | 21                                                      | 25                                                                 | 20                                                                               | 29                                                                     | 13                                                | 26                                                    | 29                                                                                                                 |
| Satisfied   | 9                                                                                                        | 3                                                                                                       | 16                                                      | 15                                                                 | 2                                                                                | 4                                                                      | 16                                                | 8                                                     | 3                                                                                                                  |
| Unsatisfied | 2                                                                                                        | 0                                                                                                       | 4                                                       | 2                                                                  | 2                                                                                | 2                                                                      | 2                                                 | 2                                                     | 2                                                                                                                  |