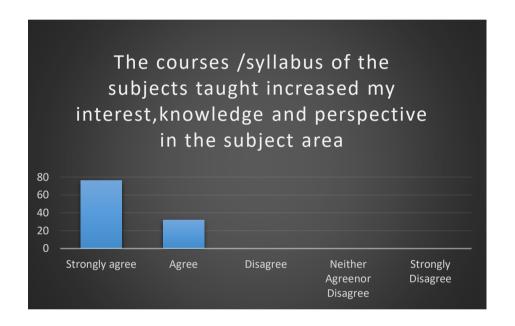

5. The courses /syllabus of the subjects taught increased my interest, knowledge and perspective in the subject area.

| Strongly agree            | 76 |
|---------------------------|----|
| Agree                     | 32 |
| Disagree                  | 0  |
| Neither Agreenor Disagree | 0  |
| Strongly Disagree         | 0  |