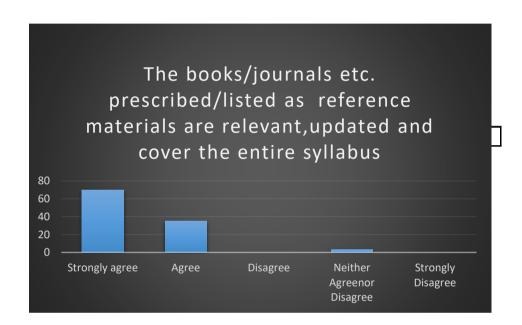

4. The books/journals etc. prescribed/listed as reference materials are relevant, updated and cover the entire syllabus.

| Strongly agree            | 70 |
|---------------------------|----|
| Agree                     | 35 |
| Disagree                  | 0  |
| Neither Agreenor Disagree | 3  |
| Strongly Disagree         | 0  |