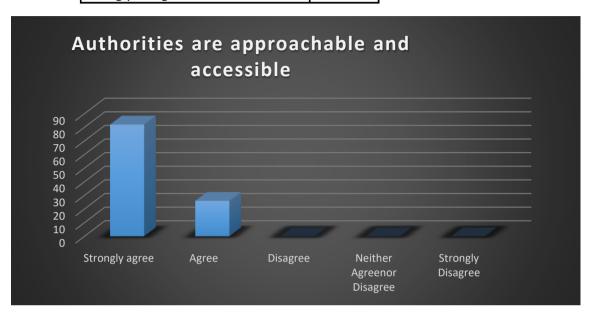

#### 17 Authorities are approachable and accessible

| Strongly agree            | 82 |
|---------------------------|----|
| Agree                     | 26 |
| Disagree                  | 0  |
| Neither Agreenor Disagree | 0  |
| Strongly Disagree         | 0  |