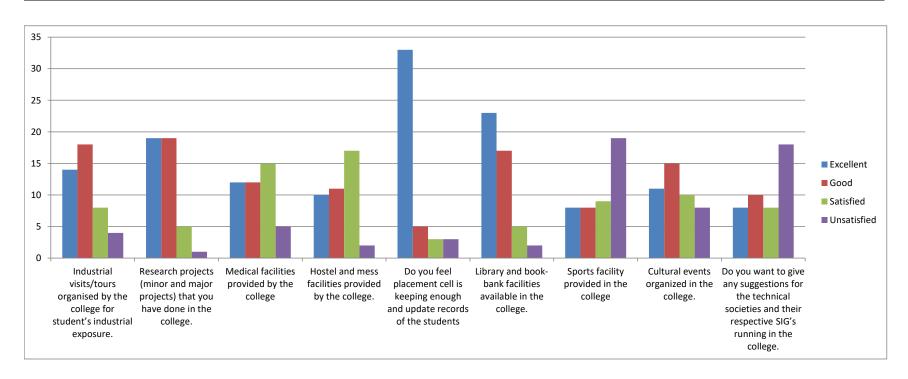

| EEE Department College Feedback Analysis 2016-2020 |                  |                    |                 |              |              |                   |             |           |               |
|----------------------------------------------------|------------------|--------------------|-----------------|--------------|--------------|-------------------|-------------|-----------|---------------|
|                                                    | Industrial       | Research projects  | Medical         | Hostel and   | Do you feel  | Library and book- | Sports      | Cultural  | Do you want   |
|                                                    | visits/tours     | (minor and major   | facilities      | mess         | placement    | bank facilities   | facility    | events    | to give any   |
|                                                    | organised by the | projects) that you | provided by the | facilities   | cell is      | available in the  | provided in | organized | suggestions   |
|                                                    | college for      | have done in the   | college         | provided by  | keeping      | college.          | the college | in the    | for the       |
|                                                    | student's        | college.           |                 | the college. | enough and   |                   |             | college.  | technical     |
|                                                    | industrial       |                    |                 |              | update       |                   |             |           | societies and |
|                                                    | exposure.        |                    |                 |              | records of   |                   |             |           | their         |
|                                                    |                  |                    |                 |              | the students |                   |             |           | respective    |
|                                                    |                  |                    |                 |              |              |                   |             |           | SIG's         |
|                                                    |                  |                    |                 |              |              |                   |             |           | running in    |
|                                                    |                  |                    |                 |              |              |                   |             |           | the college.  |
| Excellent                                          | 14               | 19                 | 12              | 10           | 33           | 23                | 8           | 11        | 8             |
| Good                                               | 18               | 19                 | 12              | 11           | 5            | 17                | 8           | 15        | 10            |
| Satisfied                                          | 8                | 5                  | 15              | 17           | 3            | 5                 | 9           | 10        | 8             |
| Unsatisfied                                        | 4                | 1                  | 5               | 2            | 3            | 2                 | 19          | 8         | 18            |