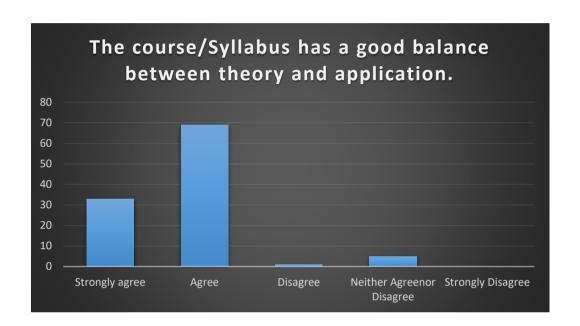

2. The course/Syllabus has a good balance between theory and application.

| Strongly agree            | 33 |
|---------------------------|----|
| Agree                     | 69 |
| Disagree                  | 1  |
| Neither Agreenor Disagree | 5  |
| Strongly Disagree         | 0  |