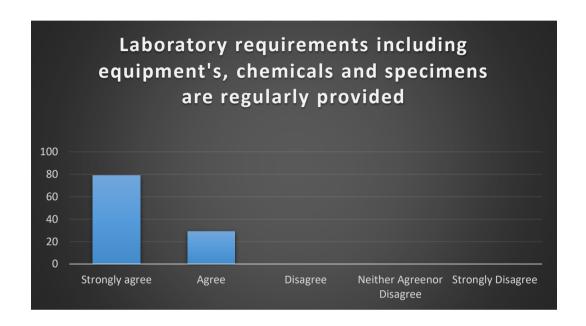

11. Laboratory requirements including equipment's, chemicals and specimens are regularly provided.

| 11 | Strongly agree            | 79 |
|----|---------------------------|----|
|    | Agree                     | 29 |
|    | Disagree                  | 0  |
|    | Neither Agreenor Disagree | 0  |
|    | Strongly Disagree         | 0  |