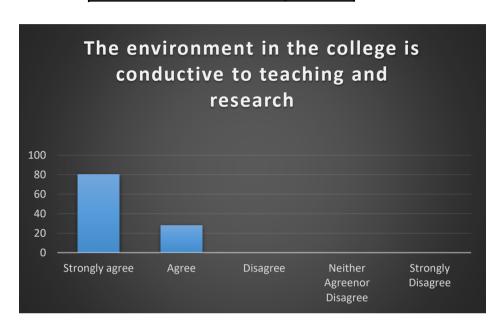

10. The environment in the college is conductive to teaching and research.

| Strongly agree            | 80 |
|---------------------------|----|
| Agree                     | 28 |
| Disagree                  | 0  |
| Neither Agreenor Disagree | 0  |
| Strongly Disagree         | 0  |