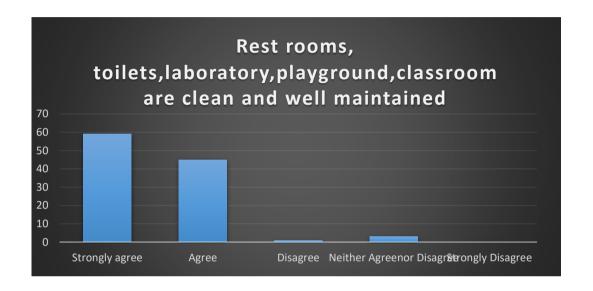

15.Rest rooms, toilets,laboratory,playground,classroom are clean and well maintained.

| Strongly agree            | 59 |
|---------------------------|----|
| Agree                     | 45 |
| Disagree                  | 1  |
| Neither Agreenor Disagree | 3  |
| Strongly Disagree         | 0  |