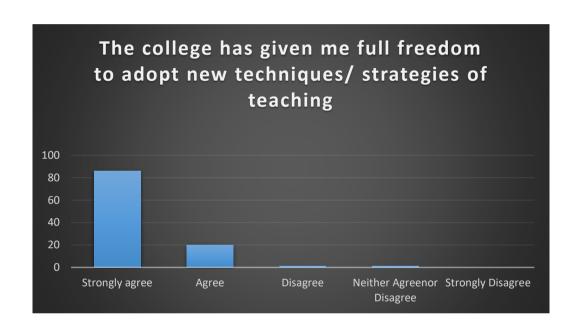

8. The college has given me full freedom to adopt new techniques/ strategies of teaching such as group discussions, seminar presentations and learners' participation.

| Strongly agree      | 86 |
|---------------------|----|
| Agree               | 20 |
| Disagree            | 1  |
| Neither Agreenor Di | 1  |
| Strongly Disagree   | 0  |