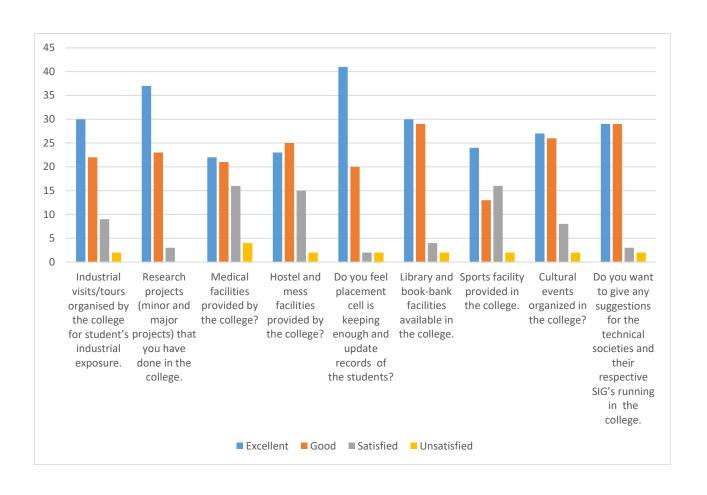

#### IT Department College Feedback Analysis Batch 2016-2020

|             | Industrial<br>visits/tours<br>organised<br>by the<br>college for<br>student's<br>industrial<br>exposure. | Research<br>projects<br>(minor and<br>major<br>projects)<br>that you<br>have done<br>in the<br>college. | Medical<br>facilities<br>provided by<br>the<br>college? | Hostel and<br>mess<br>facilities<br>provided by<br>the<br>college? | Do you feel placement cell is keeping enough and update records of the students? | Library and<br>book-bank<br>facilities<br>available in<br>the college. | Sports<br>facility<br>provided in<br>the college. | Cultural<br>events<br>organized<br>in the<br>college? | Do you want to give any suggestions for the technical societies and their respective SIG's running in the college. |
|-------------|----------------------------------------------------------------------------------------------------------|---------------------------------------------------------------------------------------------------------|---------------------------------------------------------|--------------------------------------------------------------------|----------------------------------------------------------------------------------|------------------------------------------------------------------------|---------------------------------------------------|-------------------------------------------------------|--------------------------------------------------------------------------------------------------------------------|
| Excellent   | 30                                                                                                       | 37                                                                                                      | 22                                                      | 23                                                                 | 41                                                                               | 30                                                                     | 24                                                | 27                                                    | 29                                                                                                                 |
| Good        | 22                                                                                                       | 23                                                                                                      | 21                                                      | 25                                                                 | 20                                                                               | 29                                                                     | 13                                                | 26                                                    | 29                                                                                                                 |
| Satisfied   | 9                                                                                                        | 3                                                                                                       | 16                                                      | 15                                                                 | 2                                                                                | 4                                                                      | 16                                                | 8                                                     | 3                                                                                                                  |
| Unsatisfied | 2                                                                                                        | 0                                                                                                       | 4                                                       | 2                                                                  | 2                                                                                | 2                                                                      | 2                                                 | 2                                                     | 2                                                                                                                  |