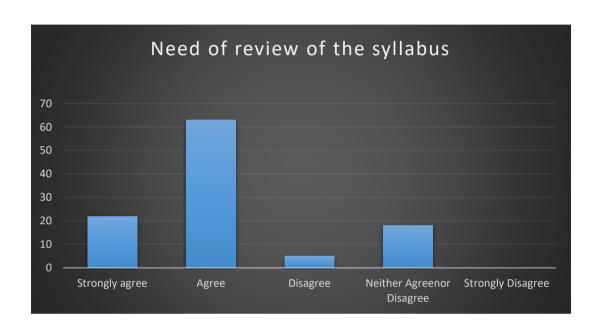

# 7. Need of review of the syllabus.

| Strongly agree            | 22 |
|---------------------------|----|
| Agree                     | 63 |
| Disagree                  | 5  |
| Neither Agreenor Disagree | 18 |
| Strongly Disagree         | 0  |