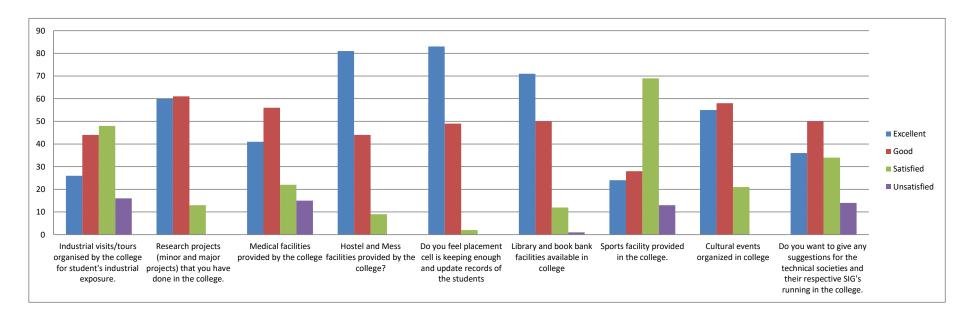

|             |                                                                                     | CSE D                                                                                          | epartment                                        | Co                                                        | ollege Feedbac                                                                                 | k Analysis 201                                                 | 16-2020                                        |                                            |                                                                                                                                         |
|-------------|-------------------------------------------------------------------------------------|------------------------------------------------------------------------------------------------|--------------------------------------------------|-----------------------------------------------------------|------------------------------------------------------------------------------------------------|----------------------------------------------------------------|------------------------------------------------|--------------------------------------------|-----------------------------------------------------------------------------------------------------------------------------------------|
|             | Industrial visits/tours organised by the college for student's industrial exposure. | Research<br>projects (minor<br>and major<br>projects) that you<br>have done in the<br>college. | Medical facilities<br>provided by the<br>college | Hostel and Mess<br>facilities provided<br>by the college? | Do you feel<br>placement cell is<br>keeping enough<br>and update<br>records of the<br>students | Library and<br>book bank<br>facilities available<br>in college | Sports facility<br>provided in the<br>college. | Cultural events<br>organized in<br>college | Do you want to<br>give any<br>suggestions for<br>the technical<br>societies and<br>their respective<br>SIG's running in<br>the college. |
| Excellent   | 26                                                                                  | 60                                                                                             | 41                                               | 81                                                        | 83                                                                                             | 71                                                             | 24                                             | 55                                         | 36                                                                                                                                      |
| Good        | 44                                                                                  | 61                                                                                             | 56                                               | 44                                                        | 49                                                                                             | 50                                                             | 28                                             | 58                                         | 50                                                                                                                                      |
| Satisfied   | 48                                                                                  | 13                                                                                             | 22                                               | 9                                                         | 2                                                                                              | 12                                                             | 69                                             | 21                                         | 34                                                                                                                                      |
| Unsatisfied | 16                                                                                  | 0                                                                                              | 15                                               | 0                                                         | 0                                                                                              | 1                                                              | 13                                             | 0                                          | 14                                                                                                                                      |