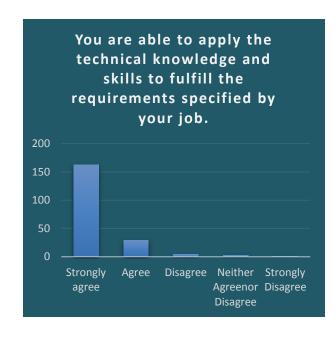

| 10           | 33           | 23                | 8           | 11        | 8             |
| Good                                               | 18               | 19                 | 12              | 11           | 5            | 17                | 8           | 15        | 10            |
| Satisfied                                          | 8                | 5                  | 15              | 17           | 3            | 5                 | 9           | 10        | 8             |
| Unsatisfied                                        | 4                | 1                  | 5               | 2            | 3            | 2                 | 19          | 8         | 18            |



# Maharaja Surajmal Institute of Technology

# Alumni Feedback (Batch 2016-20)