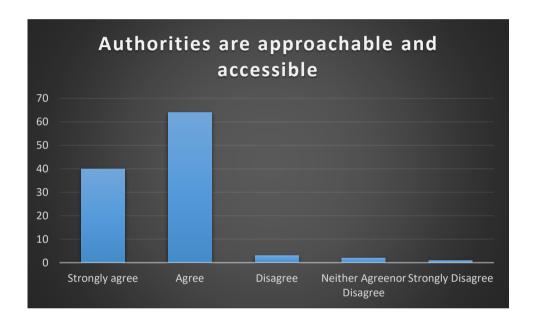

#### 17 Authorities are approachable and accessible

| Strongly agree            | 82 |
|---------------------------|----|
| Agree                     | 26 |
| Disagree                  | 0  |
| Neither Agreenor Disagree | 0  |
| Strongly Disagree         | 0  |