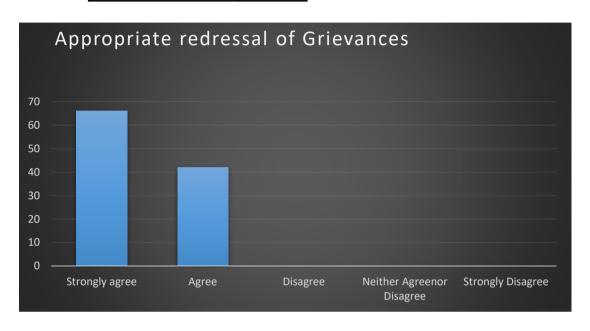

16. Appropriate redressal of Grievances.

| Strongly agree          | 66 |
|-------------------------|----|
| Agree                   | 42 |
| Disagree                | 0  |
| Neither Agreenor Disagr | 0  |
| Strongly Disagree       | 0  |