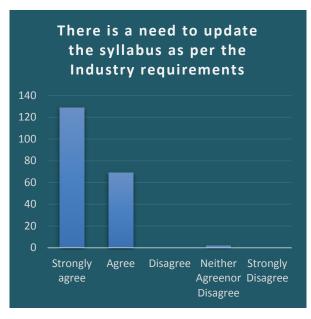

# 7. Need of review of the syllabus.

| Strongly agree            | 22 |
|---------------------------|----|
| Agree                     | 63 |
| Disagree                  | 5  |
| Neither Agreenor Disagree | 18 |
| Strongly Disagree         | 0  |

# Alumni Feedback (Batch 2016-20)