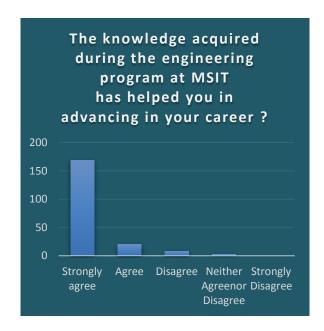

| 10           | 33           | 23                | 8           | 11        | 8             |
| Good                                               | 18               | 19                 | 12              | 11           | 5            | 17                | 8           | 15        | 10            |
| Satisfied                                          | 8                | 5                  | 15              | 17           | 3            | 5                 | 9           | 10        | 8             |
| Unsatisfied                                        | 4                | 1                  | 5               | 2            | 3            | 2                 | 19          | 8         | 18            |



# Maharaja Surajmal Institute of Technology

# Alumni Feedback (Batch 2016-20)