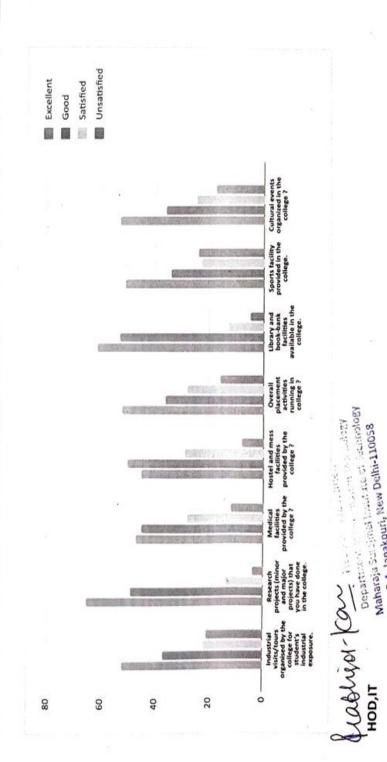

| 25                                        | L                                                                                                         |
| Unsatisfied | 21                                                                                  | 4                                                                              | 12                                                      | 00                                                              | 16                                               | 2                                                          | 24                                                   | 18                                        | L                                                                                                         |



Maharaja Serejintel Resultate of Technicology

C. A. Janakpuri, New Delhi-110058

# Maharaja Surajmal Institute of Technology Department of Information Technology

## Action taken by Department on the basis of Suggestions/Comments given by Students of Batch (2020-2024):-

| S.No | Comments/Suggestions                                                                                                                                                                 | Action Taken