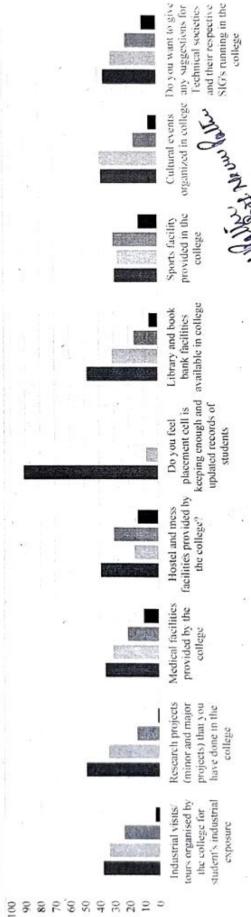

|
| Insatisfied | 8                                                                                                                     | -                                                                                                                 | 10                                                  | 14                                                           | 0                                                                            | 9                                                                 | 13                                                               | 9                                             | 10                                                                                                                          |



■Excellent #Good #Satisfied ■Unsatisfied

#### ECE (M), Batch 2020-24

### Suggestions & action taken on college Feedback by students

| S.No | Suggestions                                                            | Action Taken                                                                                                                                                                                                                   |
|------|------------------------------------------------------------------------|--------------------------------------------------------------------------------------------------------------------------------------------------------------------------------------------------------------------------------|
| 1    | There should be more internship opportun