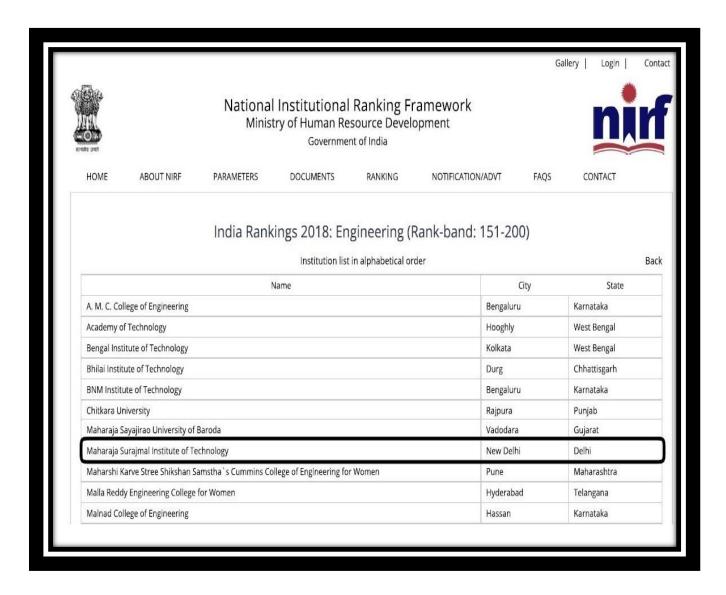

## Report on NIRF(National Institutional Ranking Framework) Ranking-2018

We are proud to share that in the latest NIRF 2018 ranking under the ageis of Ministry of Human Resource Development, Maharaja Surajmal Institute of Technology has been positioned as Best Engineering Institution under the rank band of 151-200 across the country out of total of 906 Engineering institutions which also includes all IITs/IIITs/NITs. We are the only college affiliated to GGSIPU that is ranked among top 200 engineering institutions across the country. This achievement speaks volume about our faculty strength, research excellence, outstanding performance of students, robust placements, industry collaborations and facilitating management.